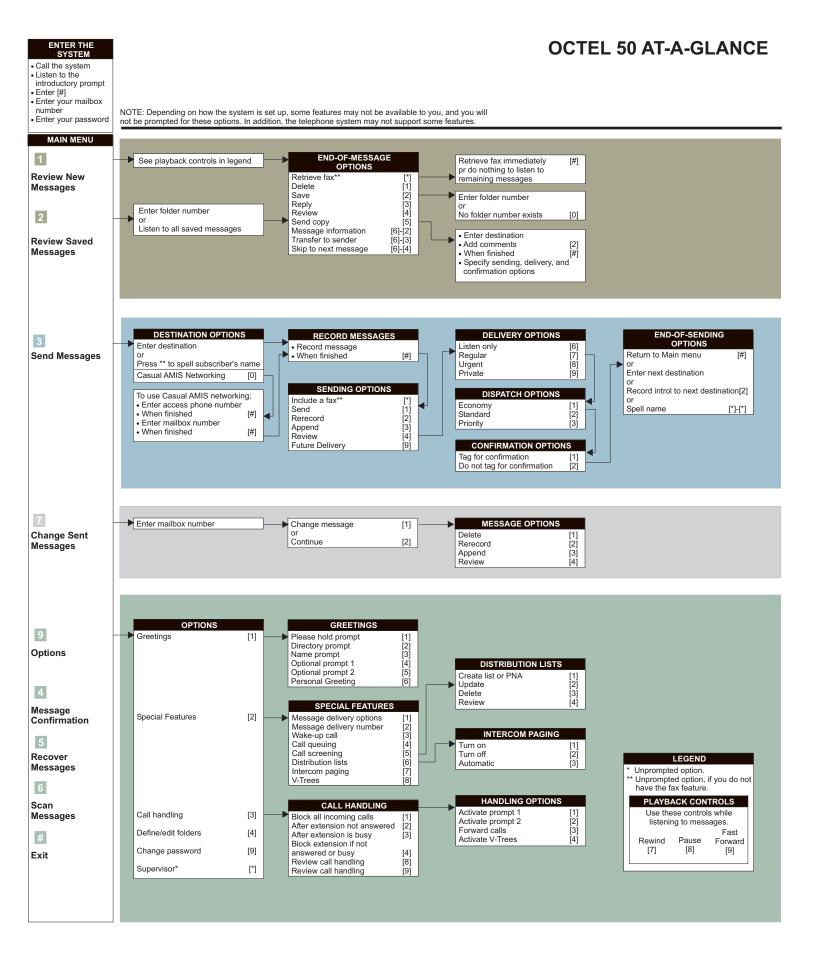

## THE POWER OF MESSAGING

Messaging gives you the ability to communicate effectively from any touch-tone phone 24 hours a day, with one person or many. We want you to be familiar with the system as soon as possible so you can put it to work for you. This guide explains a few of the system's important features.

#### TIPS:

- The first time you access your mailbox, you may have some special system messages. Listen to the messages before you proceed.
- Depending on the system setup, some features may not be available to you and you will not be prompted for those options.

## **ENTERING THE SYSTEM**

# From your office phone:

- Call the internal Octel 50 system number
- · Enter your password

#### From your office phone:

- Call the internal Octel 50 system number
- Indicate that you have a system mailbox

[#]

- Enter your mailbox number
- · Enter your password